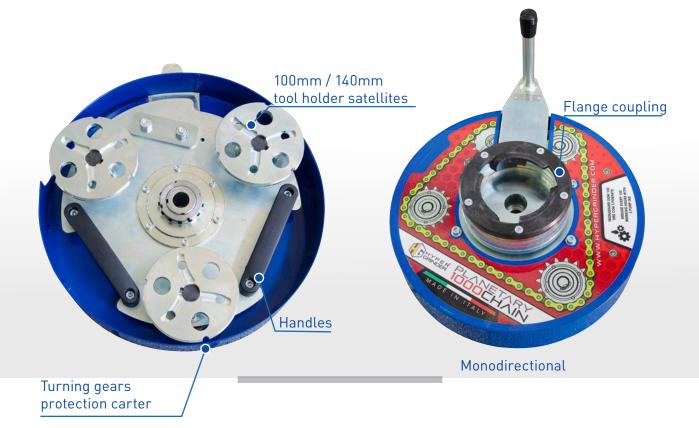

### TURN YOUR SINGLE BRUSH INTO A PERFORMING GRINDER.

HG HYPER GRINDER, manufacturer of floor sanders, introduces the new chain driven planetary suitable for the single disc machines on the market.

Featuring 3 satellites 100 mm or 140 mm diameter, It allows quick and easy job for all applications. Using diamond tools, it is possible to grind and polish Marble, Granite, Cement, Cotto and terrazzo floors. Useful for surface preparation before laying coatings. Effective in removing old layers of resins and glues. The gear and chain transmission system multiplies the speed of the motor shaft of the single brush on the tool holder satellites ensuring a fast grinding without compromises.

### HG CHAIN PLANETARY

pergrinder.com

HG116501

Planetary HG1000C CHAIN Planetary HG1200C CHAIN 3x100mm AS 3x140mm AS and QL

New mono-rotating planetary HG Chain with **chain transmission**. Planetary with **hardened steel gears** for maximum reliability and performance. **TOOLS DIMENSION: 3x100mm AS 3x140mm AS and Quick Lock** 

HYPER GRINDER

The flange couplings are interchangeable and compatible with any type of singlebrush machine.

The chain transmission makes the new HG CHAIN planetary extremely silent, robust and reliable over time. -