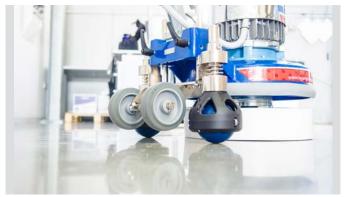

The (optional) amortized directional wheels kit also allows to obtain floors with high flatness and an even higher finish effect. Ideal for all types of work on any surface from grinding to polishing marble, granite, stoneware, terrazzo, wood, concrete and industrial flooring up to preparation, removal of resins and glues and other types of treatments.

# Professional single disc machine complete with new planetary Chain H1200

STANDARD: Height-adjustable wheels.

OPTIONAL: HG137301 Spherical wheel kit

Planetary with quick coupling

Ideal machine for grinding flush against walls.