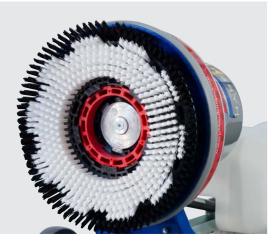

### **BRUSHES** for all surfaces

PLANETARY CHAIN

Floor restoration with **SPIRAL DIAMOND** 

**RESIN AND GLOU REMOVAL** 

**ANTIQUED EFFECT** 

| Planetary chain                                                                                                                                                                                                                                                                                                                                                                                                                                                                                                                                                                                                                                                                                                                                                                                                                                                                                                                                                                                                                                                                                                                                                                                                                                                                                                                                                                                                                                                                                                                                                                                                                        | Spherical wheels   | Velcro pad holder | Antique Brush       |
|----------------------------------------------------------------------------------------------------------------------------------------------------------------------------------------------------------------------------------------------------------------------------------------------------------------------------------------------------------------------------------------------------------------------------------------------------------------------------------------------------------------------------------------------------------------------------------------------------------------------------------------------------------------------------------------------------------------------------------------------------------------------------------------------------------------------------------------------------------------------------------------------------------------------------------------------------------------------------------------------------------------------------------------------------------------------------------------------------------------------------------------------------------------------------------------------------------------------------------------------------------------------------------------------------------------------------------------------------------------------------------------------------------------------------------------------------------------------------------------------------------------------------------------------------------------------------------------------------------------------------------------|--------------------|-------------------|---------------------|
| Pad holder                                                                                                                                                                                                                                                                                                                                                                                                                                                                                                                                                                                                                                                                                                                                                                                                                                                                                                                                                                                                                                                                                                                                                                                                                                                                                                                                                                                                                                                                                                                                                                                                                             | Sandpaper holder   | Moquette brush    | Steel brush         |
|                                                                                                                                                                                                                                                                                                                                                                                                                                                                                                                                                                                                                                                                                                                                                                                                                                                                                                                                                                                                                                                                                                                                                                                                                                                                                                                                                                                                                                                                                                                                                                                                                                        |                    |                   |                     |
| Polishing brush                                                                                                                                                                                                                                                                                                                                                                                                                                                                                                                                                                                                                                                                                                                                                                                                                                                                                                                                                                                                                                                                                                                                                                                                                                                                                                                                                                                                                                                                                                                                                                                                                        | Standard brush     | Winnex brush      | Carborundum         |
|                                                                                                                                                                                                                                                                                                                                                                                                                                                                                                                                                                                                                                                                                                                                                                                                                                                                                                                                                                                                                                                                                                                                                                                                                                                                                                                                                                                                                                                                                                                                                                                                                                        |                    |                   |                     |
| Tools for marble                                                                                                                                                                                                                                                                                                                                                                                                                                                                                                                                                                                                                                                                                                                                                                                                                                                                                                                                                                                                                                                                                                                                                                                                                                                                                                                                                                                                                                                                                                                                                                                                                       | Tools for terrazzo | Tripad            | Tytan Ring          |
| <ul> <li>•••</li> <li>••</li> <li>••</li> <li>••</li> <li>••</li>     &lt;</ul> |                    |                   |                     |
| Grouting disc                                                                                                                                                                                                                                                                                                                                                                                                                                                                                                                                                                                                                                                                                                                                                                                                                                                                                                                                                                                                                                                                                                                                                                                                                                                                                                                                                                                                                                                                                                                                                                                                                          | Hypershine soft    | Hyperclean        | Melamine pad        |
|                                                                                                                                                                                                                                                                                                                                                                                                                                                                                                                                                                                                                                                                                                                                                                                                                                                                                                                                                                                                                                                                                                                                                                                                                                                                                                                                                                                                                                                                                                                                                                                                                                        | •                  | 00                |                     |
| Parket diamond                                                                                                                                                                                                                                                                                                                                                                                                                                                                                                                                                                                                                                                                                                                                                                                                                                                                                                                                                                                                                                                                                                                                                                                                                                                                                                                                                                                                                                                                                                                                                                                                                         | Sand paper         | Vacuum Kit        | Spiral diamond pads |
|                                                                                                                                                                                                                                                                                                                                                                                                                                                                                                                                                                                                                                                                                                                                                                                                                                                                                                                                                                                                                                                                                                                                                                                                                                                                                                                                                                                                                                                                                                                                                                                                                                        | 6.                 |                   | J. Con              |