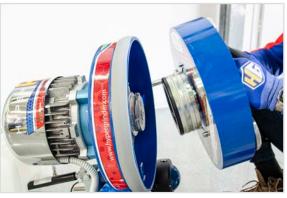

### TURN YOUR SINGLE BRUSH INTO A PERFORMING GRINDER.

HG HYPER GRINDER, manufacturer of floor sanders, introduces the new chain driven planetary suitable for the single disc machines on the market.

Featuring 3 satellites 100 mm or 140 mm diameter, It allows quick and easy job for all applications. Using diamond tools, it is possible to grind and polish Marble, Granite, Cement, Cotto and terrazzo floors. Useful for surface preparation before laying coatings. Effective in removing old layers of resins and glues. The gear and chain transmission system multiplies the speed of the motor shaft of the single brush on the tool holder satellites ensuring a fast grinding without compromises.

HYPER GRINDER

The flange couplings are interchangeable and compatible with any type of singlebrush machine.

The chain transmission makes the new HG CHAIN planetary extremely silent, robust and reliable over time. -