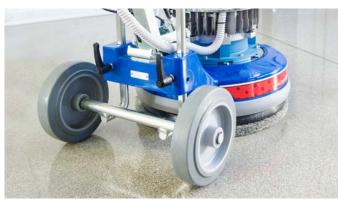

#### **HG 17 KR GRINDER**

The most powerful single-phase floor machine on the market is now available with the innovative single-directional planetary with chain drive. Reliable, performing and extremely silent, it is ideal for all grinding operations in civil and industrial environments. Designed to achieve the lowest current draw and the best handling, the new chain planetary does not require any particular maintenance. Easy to use even for less experienced operators, its large standard adjustable wheels allow a perfect maneuverability as an alternative to swing.

# Professional single disc machine complete with new planetary Chain H1200

STANDARD: Height-adjustable wheels.

OPTIONAL: HG137301 Spherical wheel kit

Planetary with quick coupling

Ideal machine for grinding flush against walls.