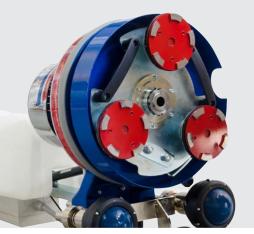

### TURN YOUR SINGLE BRUSH INTO A PERFORMING GRINDER.

HG HYPER GRINDER, manufacturer of floor sanders, introduces the new chain driven planetary suitable for the single disc machines on the market.

Featuring 3 satellites 100 mm or 140 mm diameter, It allows quick and easy job for all applications. Using diamond tools, it is possible to grind and polish Marble, Granite, Cement, Cotto and terrazzo floors. Useful for surface preparation before laying coatings. Effective in removing old layers of resins and glues. The gear and chain transmission system multiplies the speed of the motor shaft of the single brush on the tool holder satellites ensuring a fast grinding without compromises.

### HG CHAIN PLANETARY

pergrinder.com

HG116501

Planetary HG1000C CHAIN Planetary HG1200C CHAIN 3x100mm AS 3x140mm AS and QL

New mono-rotating planetary HG Chain with **chain transmission**. Planetary with **hardened steel gears** for maximum reliability and performance. **TOOLS DIMENSION: 3x100mm AS 3x140mm AS and Quick Lock** 