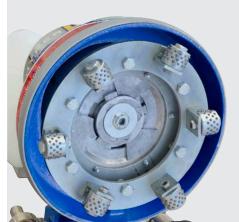

### TURN YOUR SINGLE BRUSH INTO A PERFORMING GRINDER.

HG HYPER GRINDER, manufacturer of floor sanders, introduces the new chain driven planetary suitable for the single disc machines on the market.

Featuring 3 satellites 100 mm or 140 mm diameter, It allows quick and easy job for all applications. Using diamond tools, it is possible to grind and polish Marble, Granite, Cement, Cotto and terrazzo floors. Useful for surface preparation before laying coatings. Effective in removing old layers of resins and glues. The gear and chain transmission system multiplies the speed of the motor shaft of the single brush on the tool holder satellites ensuring a fast grinding without compromises.

HYPER GRINDER

The flange couplings are interchangeable and compatible with any type of singlebrush machine.

The chain transmission makes the new HG CHAIN planetary extremely silent, robust and reliable over time. -