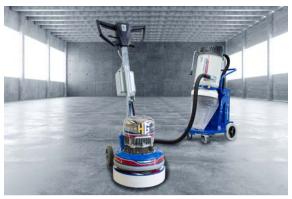

#### **HG 17 KR GRINDER**

The most powerful single-phase floor machine on the market is now available with the innovative single-directional planetary with chain drive. Reliable, performing and extremely silent, it is ideal for all grinding operations in civil and industrial environments. Designed to achieve the lowest current draw and the best handling, the new chain planetary does not require any particular maintenance. Easy to use even for less experienced operators, its large standard adjustable wheels allow a perfect maneuverability as an alternative to swing.

The (optional) amortized directional wheels kit also allows to obtain floors with high flatness and an even higher finish effect. Ideal for all types of work on any surface from grinding to polishing marble, granite, stoneware, terrazzo, wood, concrete and industrial flooring up to preparation, removal of resins and glues and other types of treatments.

HG 17KR GRINDER is confirmed as the most versatile and reliable grinder, with low cost and superior performance.

\*The machine includes: 20lt tank, pad holder 430mm, HG1200 Planetary Chain, 3x140mm velcro tools holder