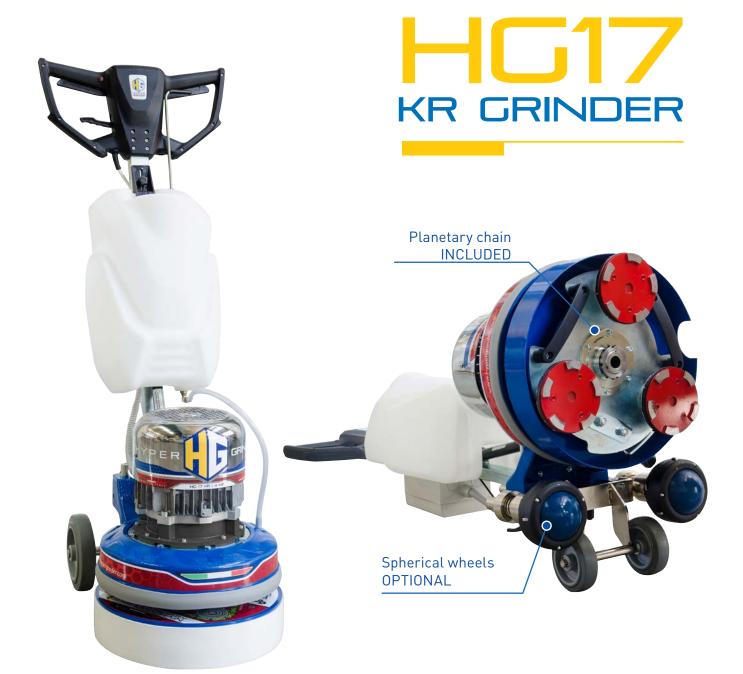

#### **HG 17 KR GRINDER**

The most powerful single-phase floor machine on the market is now available with the innovative single-directional planetary with chain drive. Reliable, performing and extremely silent, it is ideal for all grinding operations in civil and industrial environments. Designed to achieve the lowest current draw and the best handling, the new chain planetary does not require any particular maintenance. Easy to use even for less experienced operators, its large standard adjustable wheels allow a perfect maneuverability as an alternative to swing.

The (optional) amortized directional wheels kit also allows to obtain floors with high flatness and an even higher finish effect. Ideal for all types of work on any surface from grinding to polishing marble, granite, stoneware, terrazzo, wood, concrete and industrial flooring up to preparation, removal of resins and glues and other types of treatments.

HG 17KR GRINDER is confirmed as the most versatile and reliable grinder, with low cost and superior performance.

\*The machine includes: 20lt tank, pad holder 430mm, HG1200 Planetary Chain, 3x140mm velcro tools holder

# Professional single disc machine complete with new planetary Chain H1200

STANDARD: Height-adjustable wheels.

OPTIONAL: HG137301 Spherical wheel kit

Planetary with quick coupling

Ideal machine for grinding flush against walls.