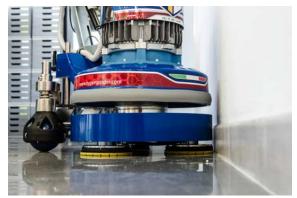

# Professional single disc machine complete with new planetary Chain H1200

STANDARD: Height-adjustable wheels.

OPTIONAL: HG137301 Spherical wheel kit

Planetary with quick coupling

Ideal machine for grinding flush against walls.

### TURN YOUR SINGLE BRUSH INTO A PERFORMING GRINDER.

HG HYPER GRINDER, manufacturer of floor sanders, introduces the new chain driven planetary suitable for the single disc machines on the market.

Featuring 3 satellites 100 mm or 140 mm diameter, It allows quick and easy job for all applications. Using diamond tools, it is possible to grind and polish Marble, Granite, Cement, Cotto and terrazzo floors. Useful for surface preparation before laying coatings. Effective in removing old layers of resins and glues. The gear and chain transmission system multiplies the speed of the motor shaft of the single brush on the tool holder satellites ensuring a fast grinding without compromises.