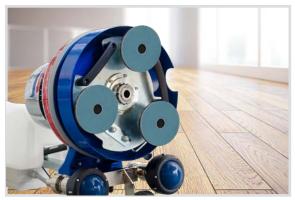

### HG CHAIN PLANETARY

pergrinder.com

HG116501

Planetary HG1000C CHAIN Planetary HG1200C CHAIN 3x100mm AS 3x140mm AS and QL

New mono-rotating planetary HG Chain with **chain transmission**. Planetary with **hardened steel gears** for maximum reliability and performance. **TOOLS DIMENSION: 3x100mm AS 3x140mm AS and Quick Lock** 