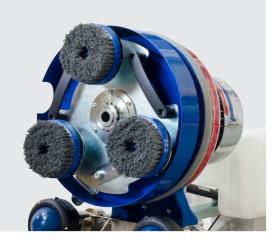

#### **HG 17 KR GRINDER**

The most powerful single-phase floor machine on the market is now available with the innovative single-directional planetary with chain drive. Reliable, performing and extremely silent, it is ideal for all grinding operations in civil and industrial environments. Designed to achieve the lowest current draw and the best handling, the new chain planetary does not require any particular maintenance. Easy to use even for less experienced operators, its large standard adjustable wheels allow a perfect maneuverability as an alternative to swing.

HG 17KR GRINDER is confirmed as the most versatile and reliable grinder, with low cost and superior performance.

\*The machine includes: 20lt tank, pad holder 430mm, HG1200 Planetary Chain, 3x140mm velcro tools holder