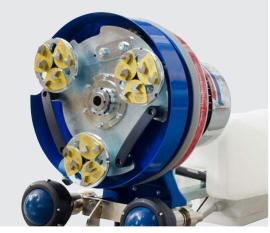

### TURN YOUR SINGLE BRUSH INTO A PERFORMING GRINDER.

HG HYPER GRINDER, manufacturer of floor sanders, introduces the new chain driven planetary suitable for the single disc machines on the market.

Featuring 3 satellites 100 mm or 140 mm diameter, It allows quick and easy job for all applications. Using diamond tools, it is possible to grind and polish Marble, Granite, Cement, Cotto and terrazzo floors. Useful for surface preparation before laying coatings. Effective in removing old layers of resins and glues. The gear and chain transmission system multiplies the speed of the motor shaft of the single brush on the tool holder satellites ensuring a fast grinding without compromises.

### HG CHAIN PLANETARY

pergrinder.com

HG116501

Planetary HG1000C CHAIN Planetary HG1200C CHAIN 3x100mm AS 3x140mm AS and QL

New mono-rotating planetary HG Chain with **chain transmission**. Planetary with **hardened steel gears** for maximum reliability and performance. **TOOLS DIMENSION: 3x100mm AS 3x140mm AS and Quick Lock** 