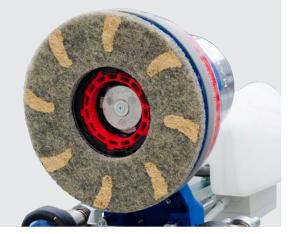

### **BRUSHES** for all surfaces

PLANETARY CHAIN

Floor restoration with **SPIRAL DIAMOND** 

**RESIN AND GLOU REMOVAL** 

**ANTIQUED EFFECT** 

| Planetary chain                                                                                                                                                                                                                                                                                                                                                                                                                                                                                                                                                                                                                                                                                                                                                                                                                                                                                                                                                                                                                                                                                                                                                                                                                                                                                                                                                                                                                                                                                                                                                                                                                        | Spherical wheels   | Velcro pad holder | Antique Brush       |
|----------------------------------------------------------------------------------------------------------------------------------------------------------------------------------------------------------------------------------------------------------------------------------------------------------------------------------------------------------------------------------------------------------------------------------------------------------------------------------------------------------------------------------------------------------------------------------------------------------------------------------------------------------------------------------------------------------------------------------------------------------------------------------------------------------------------------------------------------------------------------------------------------------------------------------------------------------------------------------------------------------------------------------------------------------------------------------------------------------------------------------------------------------------------------------------------------------------------------------------------------------------------------------------------------------------------------------------------------------------------------------------------------------------------------------------------------------------------------------------------------------------------------------------------------------------------------------------------------------------------------------------|--------------------|-------------------|---------------------|
| Pad holder                                                                                                                                                                                                                                                                                                                                                                                                                                                                                                                                                                                                                                                                                                                                                                                                                                                                                                                                                                                                                                                                                                                                                                                                                                                                                                                                                                                                                                                                                                                                                                                                                             | Sandpaper holder   | Moquette brush    | Steel brush         |
|                                                                                                                                                                                                                                                                                                                                                                                                                                                                                                                                                                                                                                                                                                                                                                                                                                                                                                                                                                                                                                                                                                                                                                                                                                                                                                                                                                                                                                                                                                                                                                                                                                        |                    |                   |                     |
| Polishing brush                                                                                                                                                                                                                                                                                                                                                                                                                                                                                                                                                                                                                                                                                                                                                                                                                                                                                                                                                                                                                                                                                                                                                                                                                                                                                                                                                                                                                                                                                                                                                                                                                        | Standard brush     | Winnex brush      | Carborundum         |
|                                                                                                                                                                                                                                                                                                                                                                                                                                                                                                                                                                                                                                                                                                                                                                                                                                                                                                                                                                                                                                                                                                                                                                                                                                                                                                                                                                                                                                                                                                                                                                                                                                        |                    |                   |                     |
| Tools for marble                                                                                                                                                                                                                                                                                                                                                                                                                                                                                                                                                                                                                                                                                                                                                                                                                                                                                                                                                                                                                                                                                                                                                                                                                                                                                                                                                                                                                                                                                                                                                                                                                       | Tools for terrazzo | Tripad            | Tytan Ring          |
| <ul> <li>•••</li> <li>••</li> <li>••</li> <li>••</li> <li>••</li>     &lt;</ul> |                    |                   |                     |
| Grouting disc                                                                                                                                                                                                                                                                                                                                                                                                                                                                                                                                                                                                                                                                                                                                                                                                                                                                                                                                                                                                                                                                                                                                                                                                                                                                                                                                                                                                                                                                                                                                                                                                                          | Hypershine soft    | Hyperclean        | Melamine pad        |
|                                                                                                                                                                                                                                                                                                                                                                                                                                                                                                                                                                                                                                                                                                                                                                                                                                                                                                                                                                                                                                                                                                                                                                                                                                                                                                                                                                                                                                                                                                                                                                                                                                        | •                  | 00                |                     |
| Parket diamond                                                                                                                                                                                                                                                                                                                                                                                                                                                                                                                                                                                                                                                                                                                                                                                                                                                                                                                                                                                                                                                                                                                                                                                                                                                                                                                                                                                                                                                                                                                                                                                                                         | Sand paper         | Vacuum Kit        | Spiral diamond pads |
|                                                                                                                                                                                                                                                                                                                                                                                                                                                                                                                                                                                                                                                                                                                                                                                                                                                                                                                                                                                                                                                                                                                                                                                                                                                                                                                                                                                                                                                                                                                                                                                                                                        | 6.                 |                   | J. Con              |