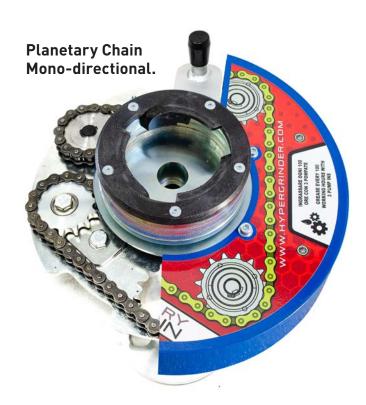

### TURN YOUR SINGLE BRUSH INTO A PERFORMING GRINDER.

HG HYPER GRINDER, manufacturer of floor sanders, introduces the new chain driven planetary suitable for the single disc machines on the market.

Featuring 3 satellites 100 mm or 140 mm diameter, It allows quick and easy job for all applications. Using diamond tools, it is possible to grind and polish Marble, Granite, Cement, Cotto and terrazzo floors. Useful for surface preparation before laying coatings. Effective in removing old layers of resins and glues. The gear and chain transmission system multiplies the speed of the motor shaft of the single brush on the tool holder satellites ensuring a fast grinding without compromises.

### HG CHAIN PLANETARY

pergrinder.com

HG116501

Planetary HG1000C CHAIN Planetary HG1200C CHAIN 3x100mm AS 3x140mm AS and QL

New mono-rotating planetary HG Chain with **chain transmission**. Planetary with **hardened steel gears** for maximum reliability and performance. **TOOLS DIMENSION: 3x100mm AS 3x140mm AS and Quick Lock** 

HYPER GRINDER

The flange couplings are interchangeable and compatible with any type of singlebrush machine.

The chain transmission makes the new HG CHAIN planetary extremely silent, robust and reliable over time. -