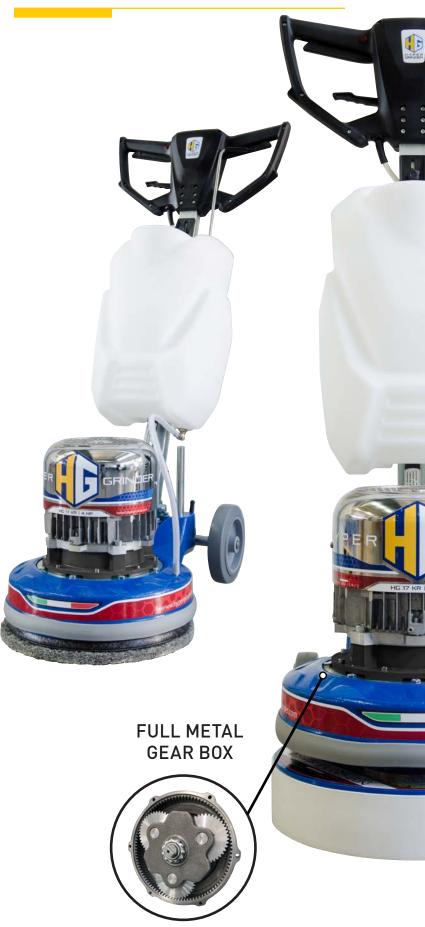

#### **HG 17 KR GRINDER**

The most powerful single-phase floor machine on the market is now available with the innovative single-directional planetary with chain drive. Reliable, performing and extremely silent, it is ideal for all grinding operations in civil and industrial environments. Designed to achieve the lowest current draw and the best handling, the new chain planetary does not require any particular maintenance. Easy to use even for less experienced operators, its large standard adjustable wheels allow a perfect maneuverability as an alternative to swing.

The (optional) amortized directional wheels kit also allows to obtain floors with high flatness and an even higher finish effect. Ideal for all types of work on any surface from grinding to polishing marble, granite, stoneware, terrazzo, wood, concrete and industrial flooring up to preparation, removal of resins and glues and other types of treatments.

HG 17KR GRINDER is confirmed as the most versatile and reliable grinder, with low cost and superior performance.

\*The machine includes: 20lt tank, pad holder 430mm, HG1200 Planetary Chain, 3x140mm velcro tools holder

HYPER GRINDER

The flange couplings are interchangeable and compatible with any type of singlebrush machine.

The chain transmission makes the new HG CHAIN planetary extremely silent, robust and reliable over time. -