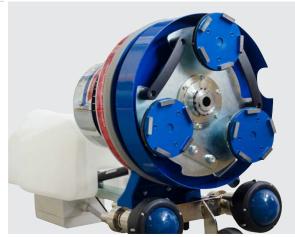

#### **HG 17 KR GRINDER**

The most powerful single-phase floor machine on the market is now available with the innovative single-directional planetary with chain drive. Reliable, performing and extremely silent, it is ideal for all grinding operations in civil and industrial environments. Designed to achieve the lowest current draw and the best handling, the new chain planetary does not require any particular maintenance. Easy to use even for less experienced operators, its large standard adjustable wheels allow a perfect maneuverability as an alternative to swing.

HG 17KR GRINDER is confirmed as the most versatile and reliable grinder, with low cost and superior performance.

\*The machine includes: 20lt tank, pad holder 430mm, HG1200 Planetary Chain, 3x140mm velcro tools holder

# Professional single disc machine complete with new planetary Chain H1200

STANDARD: Height-adjustable wheels.

OPTIONAL: HG137301 Spherical wheel kit

Planetary with quick coupling

Ideal machine for grinding flush against walls.