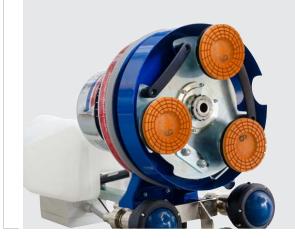

### THE ULTIMATE SOLUTION

With the new HG CHAIN planetary you can remove, smooth, grind and polish in the fastest and most efficient way. WITH HG CHAIN **you can mount metal bonded, resin bonded or hybrid diamond tools, sandpaper, bush hammer, brushes and much more!** 

### HG CHAIN PLANETARY

pergrinder.com

HG116501

Planetary HG1000C CHAIN Planetary HG1200C CHAIN 3x100mm AS 3x140mm AS and QL

New mono-rotating planetary HG Chain with **chain transmission**. Planetary with **hardened steel gears** for maximum reliability and performance. **TOOLS DIMENSION: 3x100mm AS 3x140mm AS and Quick Lock** 