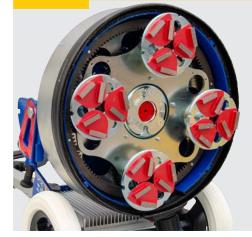

## PLANETARY 40 RIVE COUNTER-ROTATING

It is a hardened steel, counter-rotating planetary with "helical gears". Quick and safe connection, without the use of working tools. Multiplies the tool's speed allowing for removal rates and high finishes. Quiet, reliable, precise.