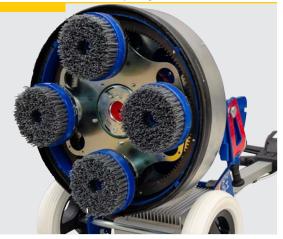

# HYPER GRINDER HYPER SANDER

•

1

3

430

Carles Battles for

MADE IN ITALY

nad holder ø430mm 4 velcro nads ø140mm

#### **HYPER SANDER 430**

Hyper Sander 430 is the new powerful and versatile sander from HG.

The sturdy, compact and intelligent chassis sets a new standard of handling; allows you to complete any sanding operation with ease and unrivaled comfort.

With a simple "click", the "Frame Block System" attributes to Hyper Sander 430 the qualities of 2 machines in 1 only:

- Single brush mode: Wheels raised and rigid head.
- Sander mode: Wheels gronde and floating head.

The compact design makes it transportable in the trunk of a car, making the Hyper Sander 430 a machine also suitable for rental, moreover it can be quickly divided into 2 parts. Hyper Sander 430 is an exceptionally versatile machine, equipped with a high performance 4HP engine. With the available accessories and tools it is suitable for grinding and polishing any surface. Effective on leveling compounds, screeds, concrete, marble and stone or preparation and removal works. the sturdy 3 metal gears reducer allows Hyper Sander 430 to be used also with additional weights of 17kg each, obtaining an optimal sanding pressure in any situation with unparalleled removal. It fully satisfies the needs of parquet laying, it is ideally suited for wood sanding and finishing even flush to the wall. The "**4Drive**" counter-rotating planetary reduces to the minimum the vibrations for the operator and makes the machine extremely balanced and fluid in every process. The vacuum system is designed to minimize the dust generated by dry sanding.