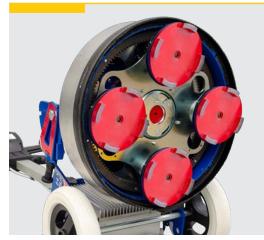

### FRAMEBLOCKSYSTEM

- 1. Allows you to set the HYPER SANDER 430 in 2 different working modes:
- 2. Floating head and grounded wheels mode.
- 3. Rigid head with raised wheels mode.

The Hyper Sander 430 can use all type of sanding tools and all type of accessories for single disc machines!!

Floating head and grounded wheels mode

Rigid head with raised wheels mode

CONCRETE

MARBLE, GRANITE AND STONE

Floor restoration with **SPIRAL DIAMOND** 

**TERRAZZO** 

H Y F GRIN