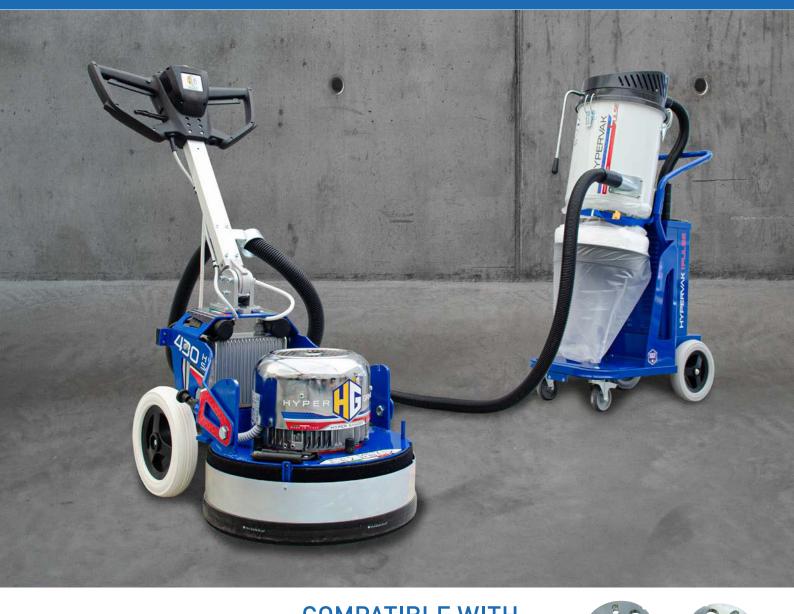

#### **HYPER SANDER 430**

Hyper Sander 430 is the new powerful and versatile sander from HG.

The sturdy, compact and intelligent chassis sets a new standard of handling; allows you to complete any sanding operation with ease and unrivaled comfort.

The compact design makes it transportable in the trunk of a car, making the Hyper Sander 430 a machine also suitable for rental, moreover it can be quickly divided into 2 parts. Hyper Sander 430 is an exceptionally versatile machine, equipped with a high performance 4HP engine. With the available accessories and tools it is suitable for grinding and polishing any surface. Effective on leveling compounds, screeds, concrete, marble and stone or preparation and removal works. the sturdy 3 metal gears reducer allows Hyper Sander 430 to be used also with additional weights of 17kg each, obtaining an optimal sanding pressure in any situation with unparalleled removal. It fully satisfies the needs of parquet laying, it is ideally suited for wood sanding and finishing even flush to the wall. The "**4Drive**" counter-rotating planetary reduces to the minimum the vibrations for the operator and makes the machine extremely balanced and fluid in every process. The vacuum system is designed to minimize the dust generated by dry sanding.

Compact

Electrical absorption display (optional) Additional Weights (optional)