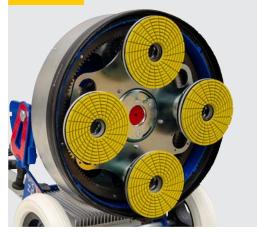

## PLANETARY 40 RIVE COUNTER-ROTATING

It is a hardened steel, counter-rotating planetary with "helical gears". Quick and safe connection, without the use of working tools. Multiplies the tool's speed allowing for removal rates and high finishes. Quiet, reliable, precise.