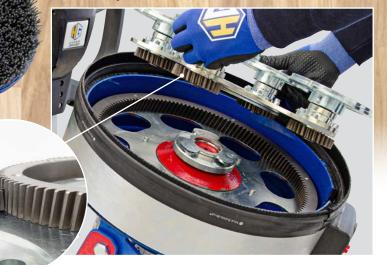

## PLANETARY 40 RIVE COUNTER-ROTATING

It is a hardened steel, counter-rotating planetary with "helical gears". Quick and safe connection, without the use of working tools. Multiplies the tool's speed allowing for removal rates and high finishes. Quiet, reliable, precise.

### FRAMEBLOCKSYSTEM

- 1. Allows you to set the HYPER SANDER 430 in 2 different working modes:
- 2. Floating head and grounded wheels mode.
- 3. Rigid head with raised wheels mode.

The Hyper Sander 430 can use all type of sanding tools and all type of accessories for single disc machines!!