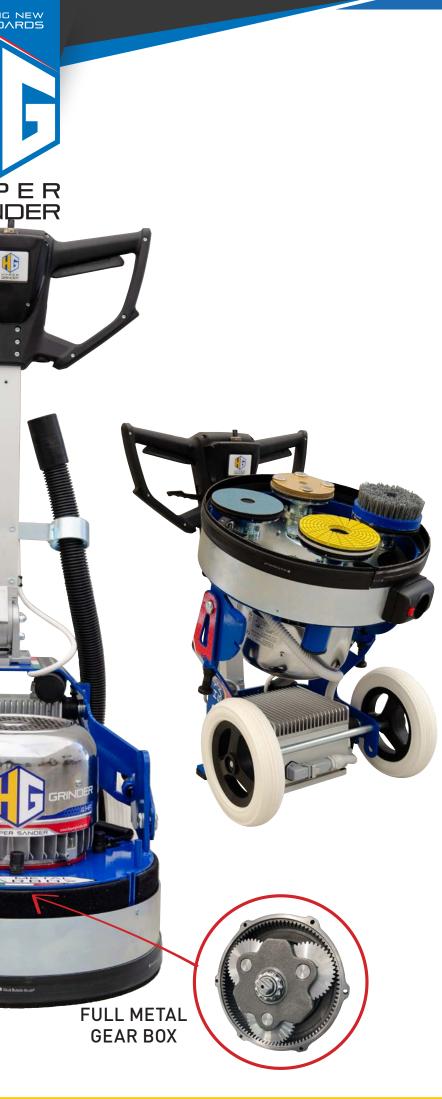

# HYPER GRINDER HYPER SANDER

•

1

3

430

Carles Battles for

MADE IN ITALY

nad holder ø430mm 4 velcro nads ø140mm

#### **HYPER SANDER 430**

Hyper Sander 430 is the new powerful and versatile sander from HG.

The sturdy, compact and intelligent chassis sets a new standard of handling; allows you to complete any sanding operation with ease and unrivaled comfort.

The compact design makes it transportable in the trunk of a car, making the Hyper Sander 430 a machine also suitable for rental, moreover it can be quickly divided into 2 parts. Hyper Sander 430 is an exceptionally versatile machine, equipped with a high performance 4HP engine. With the available accessories and tools it is suitable for grinding and polishing any surface. Effective on leveling compounds, screeds, concrete, marble and stone or preparation and removal works. the sturdy 3 metal gears reducer allows Hyper Sander 430 to be used also with additional weights of 17kg each, obtaining an optimal sanding pressure in any situation with unparalleled removal. It fully satisfies the needs of parquet laying, it is ideally suited for wood sanding and finishing even flush to the wall. The "**4Drive**" counter-rotating planetary reduces to the minimum the vibrations for the operator and makes the machine extremely balanced and fluid in every process. The vacuum system is designed to minimize the dust generated by dry sanding.

## PLANETARY 40 RIVE COUNTER-ROTATING

It is a hardened steel, counter-rotating planetary with "helical gears". Quick and safe connection, without the use of working tools. Multiplies the tool's speed allowing for removal rates and high finishes. Quiet, reliable, precise.