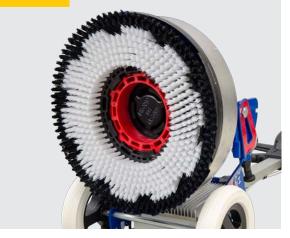

#### Cleaning with **BRUSHES**

Sanding WOODEN FLOORS

Resin, varnish and glue **REMOVAL** 

**BRUSHING** and antiquing effect

| Monorotating Planetary | Easy lock holder   | Velcro pad holder       | Antique Brush       |  |
|------------------------|--------------------|-------------------------|---------------------|--|
|                        |                    |                         |                     |  |
| Pads holder            | Sand paper holder  | Led light kit           | Ceramic sand paper  |  |
| 0                      |                    |                         | 000                 |  |
| Giaguar Flex           | Mesh disc          | Double-sided sand paper | Carborundum         |  |
|                        |                    |                         |                     |  |
| Tools for marble       | Tools for terrazzo | Tripad                  | Sand paper          |  |
|                        |                    |                         | 6.                  |  |
| Brushes                | Hypershine soft    | Hyperclean              | Melamine pad        |  |
|                        | •                  |                         |                     |  |
| Parket diamond         | Liquid tank        | Vacuum Kit              | Spiral diamond pads |  |
|                        |                    |                         | HE CA               |  |