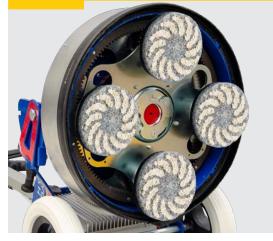

# HYPER GRINDER HYPER SANDER

•

1

3

430

Carles Battles for

MADE IN ITALY

nad holder ø430mm 4 velcro nads ø140mm

#### **HYPER SANDER 430**

Hyper Sander 430 is the new powerful and versatile sander from HG.

The sturdy, compact and intelligent chassis sets a new standard of handling; allows you to complete any sanding operation with ease and unrivaled comfort.

The compact design makes it transportable in the trunk of a car, making the Hyper Sander 430 a machine also suitable for rental, moreover it can be quickly divided into 2 parts. Hyper Sander 430 is an exceptionally versatile machine, equipped with a high performance 4HP engine. With the available accessories and tools it is suitable for grinding and polishing any surface. Effective on leveling compounds, screeds, concrete, marble and stone or preparation and removal works. the sturdy 3 metal gears reducer allows Hyper Sander 430 to be used also with additional weights of 17kg each, obtaining an optimal sanding pressure in any situation with unparalleled removal. It fully satisfies the needs of parquet laying, it is ideally suited for wood sanding and finishing even flush to the wall. The "**4Drive**" counter-rotating planetary reduces to the minimum the vibrations for the operator and makes the machine extremely balanced and fluid in every process. The vacuum system is designed to minimize the dust generated by dry sanding.