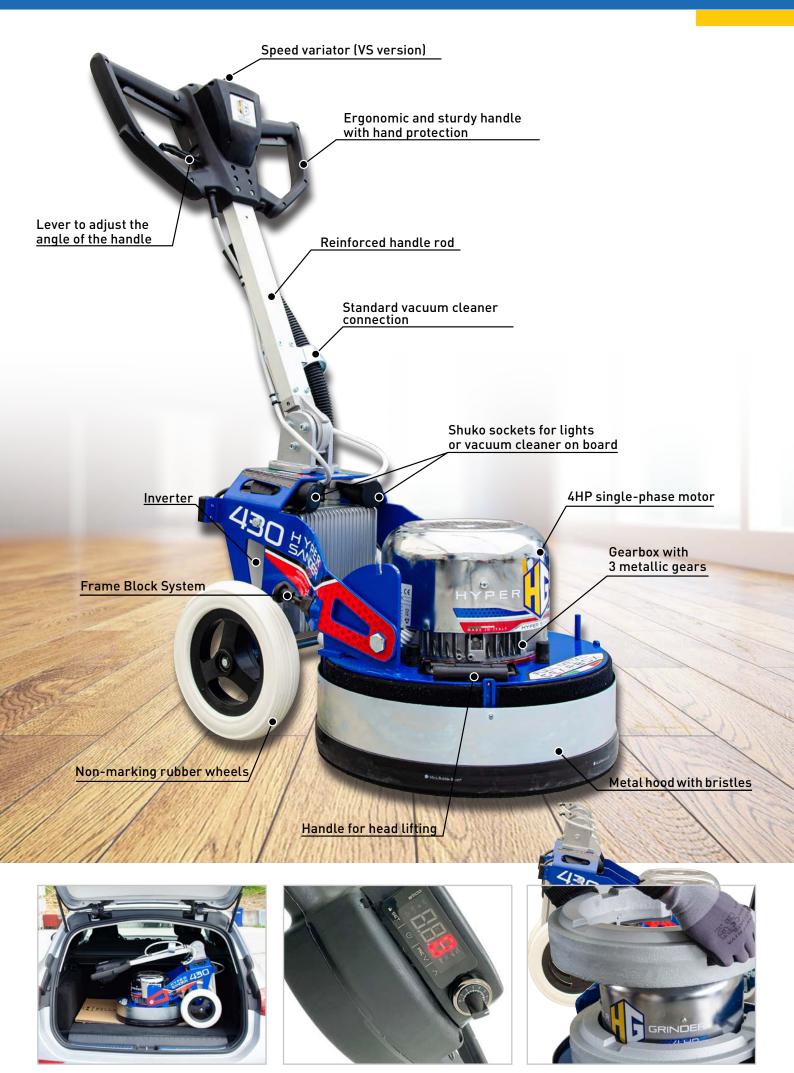

#### **HYPER SANDER 430**

Hyper Sander 430 is the new powerful and versatile sander from HG.

The sturdy, compact and intelligent chassis sets a new standard of handling; allows you to complete any sanding operation with ease and unrivaled comfort.

The compact design makes it transportable in the trunk of a car, making the Hyper Sander 430 a machine also suitable for rental, moreover it can be quickly divided into 2 parts. Hyper Sander 430 is an exceptionally versatile machine, equipped with a high performance 4HP engine. With the available accessories and tools it is suitable for grinding and polishing any surface. Effective on leveling compounds, screeds, concrete, marble and stone or preparation and removal works. the sturdy 3 metal gears reducer allows Hyper Sander 430 to be used also with additional weights of 17kg each, obtaining an optimal sanding pressure in any situation with unparalleled removal. It fully satisfies the needs of parquet laying, it is ideally suited for wood sanding and finishing even flush to the wall. The "**4Drive**" counter-rotating planetary reduces to the minimum the vibrations for the operator and makes the machine extremely balanced and fluid in every process. The vacuum system is designed to minimize the dust generated by dry sanding.

| TECHNICAL DATA               |                 |      |       |                    |                  |                    |                        |              |  |
|------------------------------|-----------------|------|-------|--------------------|------------------|--------------------|------------------------|--------------|--|
| Model                        | Motor<br>HP max | Volt | Hertz | Motor<br>Speed rpm | Working<br>width | Tools<br>Dimension | Dimensions<br>LxAxP cm | Weight<br>Kg |  |
| HYPER SANDER 430 HD CPL      | 4 HP            | 220  | 50/60 | 155                | 430mm            | 4x140mm            | 65x135x49              | 86           |  |
| HYPER SANDER 430 PLUS CPL    | 4 HP            | 220  | 50/60 | 155                | 430mm            | 4x140mm            | 65x135x49              |              |  |
| HYPER SANDER 430 PLUS VS CPL | 4 HP            | 220  | 50/60 | 155-250            | 430mm            | 4x140mm            | 65x135x49              |              |  |