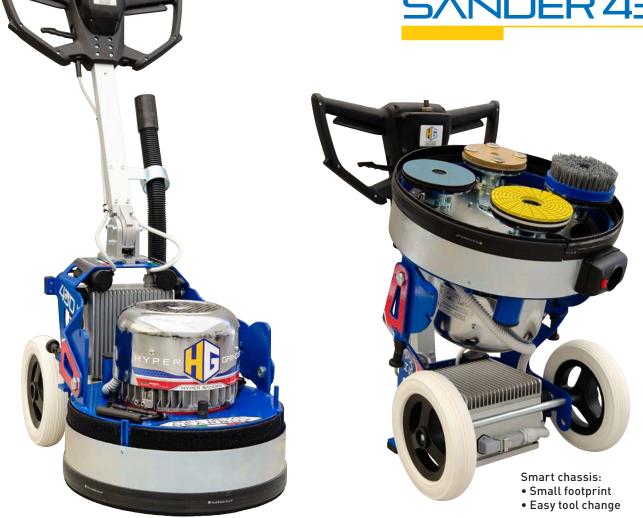

# HYPER GRINDER HYPER SANDER

•

1

3

430

Carles Battles for

MADE IN ITALY

nad holder ø430mm 4 velcro nads ø140mm

#### **HYPER SANDER 430**

Hyper Sander 430 is the new powerful and versatile sander from HG.

The sturdy, compact and intelligent chassis sets a new standard of handling; allows you to complete any sanding operation with ease and unrivaled comfort.

With a simple "click", the "Frame Block System" attributes to Hyper Sander 430 the qualities of 2 machines in 1 only:

- Single brush mode: Wheels raised and rigid head.
- Sander mode: Wheels gronde and floating head.