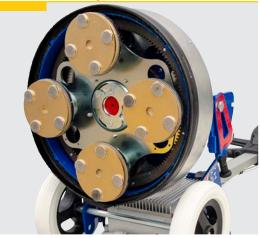

### FRAMEBLOCKSYSTEM

- 1. Allows you to set the HYPER SANDER 430 in 2 different working modes:
- 2. Floating head and grounded wheels mode.
- 3. Rigid head with raised wheels mode.

The Hyper Sander 430 can use all type of sanding tools and all type of accessories for single disc machines!!

Floating head and grounded wheels mode

Rigid head with raised wheels mode

CONCRETE

MARBLE, GRANITE AND STONE

Floor restoration with **SPIRAL DIAMOND** 

**TERRAZZO** 

H Y F GRIN