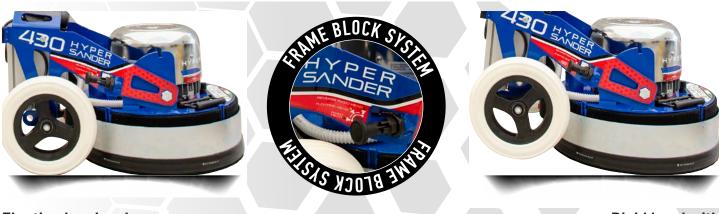

With a simple "click", the "Frame Block System" attributes to Hyper Sander 430 the qualities of 2 machines in 1 only:

- Single brush mode: Wheels raised and rigid head.
- Sander mode: Wheels gronde and floating head.

### FRAMEBLOCKSYSTEM

- 1. Allows you to set the HYPER SANDER 430 in 2 different working modes:
- 2. Floating head and grounded wheels mode.
- 3. Rigid head with raised wheels mode.

The Hyper Sander 430 can use all type of sanding tools and all type of accessories for single disc machines!!

Floating head and grounded wheels mode

Rigid head with raised wheels mode

CONCRETE

MARBLE, GRANITE AND STONE

Floor restoration with **SPIRAL DIAMOND** 

**TERRAZZO** 

H Y F GRIN