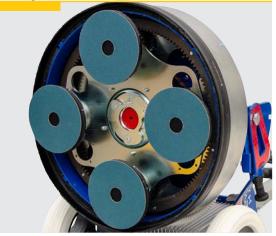

### FRAMEBLOCKSYSTEM

- 1. Allows you to set the HYPER SANDER 430 in 2 different working modes:
- 2. Floating head and grounded wheels mode.
- 3. Rigid head with raised wheels mode.

The Hyper Sander 430 can use all type of sanding tools and all type of accessories for single disc machines!!

Floating head and grounded wheels mode

Rigid head with raised wheels mode

CONCRETE

MARBLE, GRANITE AND STONE

Floor restoration with **SPIRAL DIAMOND** 

**TERRAZZO** 

H Y F GRIN