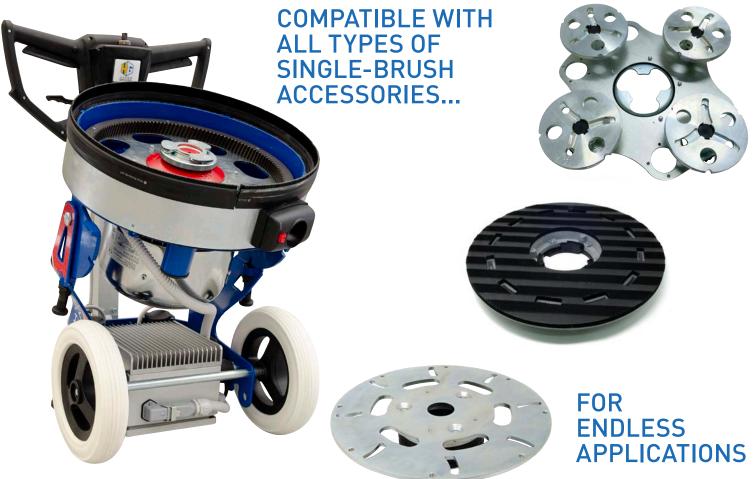

### FRAMEBLOCKSYSTEM

- 1. Allows you to set the HYPER SANDER 430 in 2 different working modes:
- 2. Floating head and grounded wheels mode.
- 3. Rigid head with raised wheels mode.

The Hyper Sander 430 can use all type of sanding tools and all type of accessories for single disc machines!!

#### Cleaning with **BRUSHES**

Sanding WOODEN FLOORS

Resin, varnish and glue **REMOVAL** 

**BRUSHING** and antiquing effect

| Monorotating Planetary | Easy lock holder   | Velcro pad holder       | Antique Brush       |  |
|------------------------|--------------------|-------------------------|---------------------|--|
|                        |                    |                         |                     |  |
| Pads holder            | Sand paper holder  | Led light kit           | Ceramic sand paper  |  |
| 0                      |                    |                         | 000                 |  |
| Giaguar Flex           | Mesh disc          | Double-sided sand paper | Carborundum         |  |
|                        |                    |                         |                     |  |
| Tools for marble       | Tools for terrazzo | Tripad                  | Sand paper          |  |
|                        |                    |                         | 6.                  |  |
| Brushes                | Hypershine soft    | Hyperclean              | Melamine pad        |  |
|                        | •                  |                         |                     |  |
| Parket diamond         | Liquid tank        | Vacuum Kit              | Spiral diamond pads |  |
|                        |                    |                         | HE CA               |  |