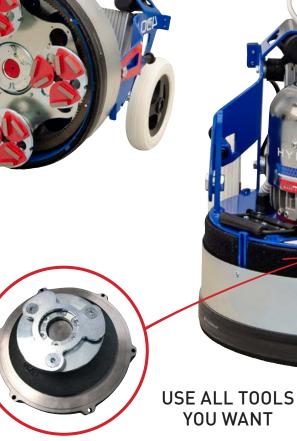

With a simple "click", the "Frame Block System" attributes to Hyper Sander 430 the qualities of 2 machines in 1 only:

- Single brush mode: Wheels raised and rigid head.
- Sander mode: Wheels gronde and floating head.

### FRAMEBLOCKSYSTEM

- 1. Allows you to set the HYPER SANDER 430 in 2 different working modes:
- 2. Floating head and grounded wheels mode.
- 3. Rigid head with raised wheels mode.

The Hyper Sander 430 can use all type of sanding tools and all type of accessories for single disc machines!!