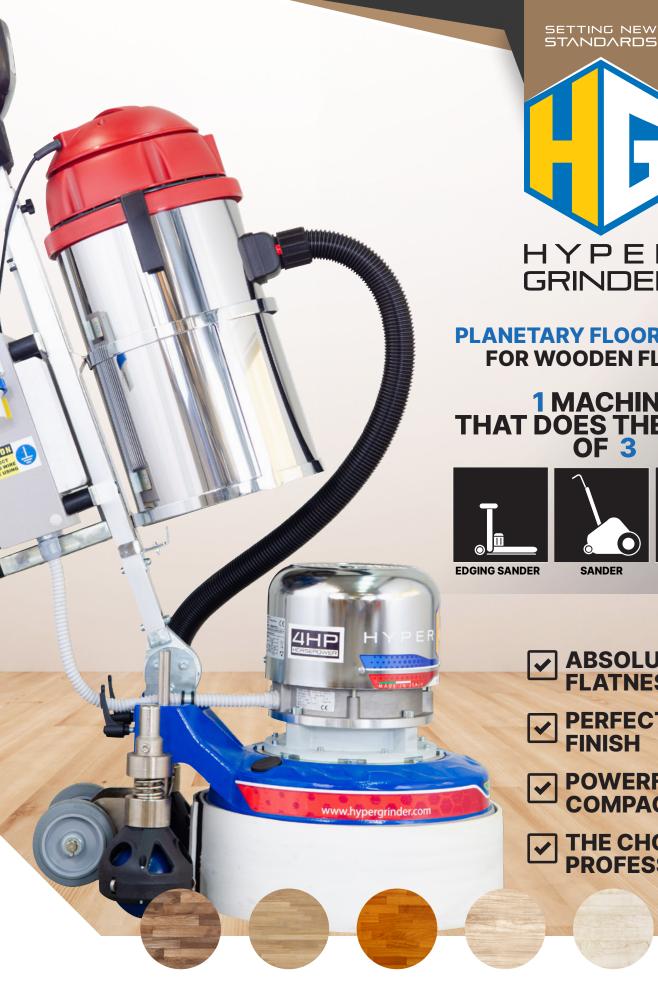

# THE NEXT-GENERATION PROFESSIONAL SANDER FOR WOODEN FLOORS!

The HYPERLEVI WOODEN sander is revolutionary and versatile, capable of doing the work of 3 machines in 1:

- Leveling: Sands like a traditional belt or drum sander.
- Finishing: Finishes the surface with the precision of a single-disc machine.
- Edging: Sands right up to the wall, eliminating the need for a separate edging machine.

## **ABSOLUTE FLATNESS**

Thanks to the spherical wheel system, HYPERLEVI WOODEN ensures unparalleled floor flatness.

## DUST-FREE SANDING

The integrated suction kit guarantees completely dust-free sanding.

## **Multi-Directional Operation**

Innovative spherical wheels allow smooth movements in every direction.

- Effective in rough sanding.
- Excellent in finishing.
- Easy and lightweight to use.

#### **REACHES RIGHT TO THE EDGE!**

The planetary design allows working right up to the wall, making the edging machine unnecessary. Perfect for tight spaces and any type of installation.

#### **REDUCTION IN WORKING TIMES**

With HYPERLEVI WOODEN, there's no need for an edging machine or single-disc machine, reducing working times.