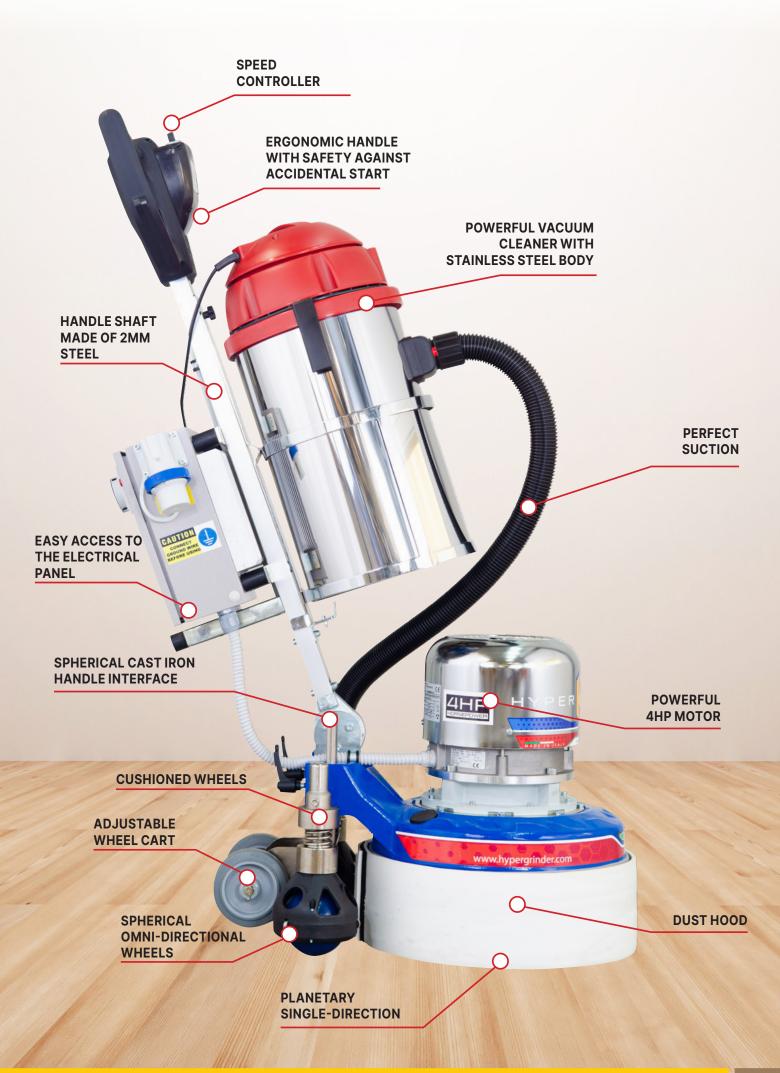

# THE NEXT-GENERATION PROFESSIONAL SANDER FOR WOODEN FLOORS!

The HYPERLEVI WOODEN sander is revolutionary and versatile, capable of doing the work of 3 machines in 1:

- Leveling: Sands like a traditional belt or drum sander.
- Finishing: Finishes the surface with the precision of a single-disc machine.
- Edging: Sands right up to the wall, eliminating the need for a separate edging machine.

## **ABSOLUTE FLATNESS**

Thanks to the spherical wheel system, HYPERLEVI WOODEN ensures unparalleled floor flatness.

## DUST-FREE SANDING

The integrated suction kit guarantees completely dust-free sanding.

## **Multi-Directional Operation**

Innovative spherical wheels allow smooth movements in every direction.

- Effective in rough sanding.
- Excellent in finishing.
- Easy and lightweight to use.

#### **REACHES RIGHT TO THE EDGE!**

The planetary design allows working right up to the wall, making the edging machine unnecessary. Perfect for tight spaces and any type of installation.

#### **REDUCTION IN WORKING TIMES**

With HYPERLEVI WOODEN, there's no need for an edging machine or single-disc machine, reducing working times.