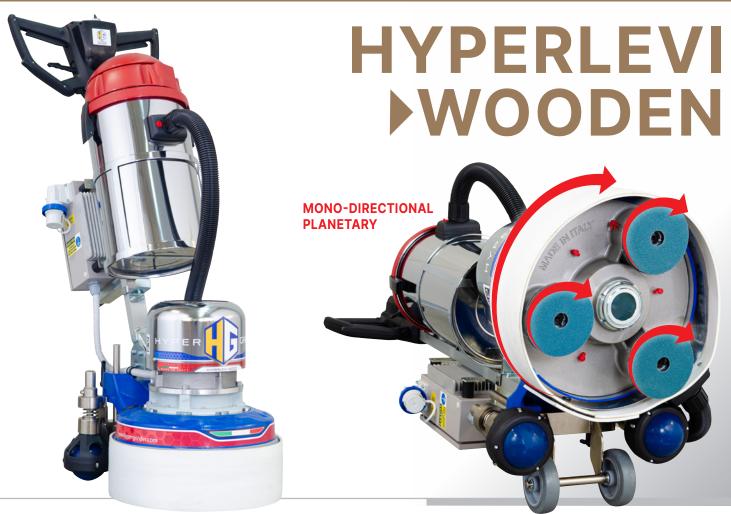

# **HYPERLEVI WOODEN** Perfect Parquet with the Innovative Sander!

**MADE IN ITALY** 

# THE NEXT-GENERATION PROFESSIONAL SANDER FOR WOODEN FLOORS!

The HYPERLEVI WOODEN sander is revolutionary and versatile, capable of doing the work of 3 machines in 1:

- Leveling: Sands like a traditional belt or drum sander.
- Finishing: Finishes the surface with the precision of a single-disc machine.
- Edging: Sands right up to the wall, eliminating the need for a separate edging machine.

## **Multi-Directional Operation**

Innovative spherical wheels allow smooth movements in every direction.

- Effective in rough sanding.
- Excellent in finishing.
- Easy and lightweight to use.

#### **REACHES RIGHT TO THE EDGE!**

The planetary design allows working right up to the wall, making the edging machine unnecessary. Perfect for tight spaces and any type of installation.